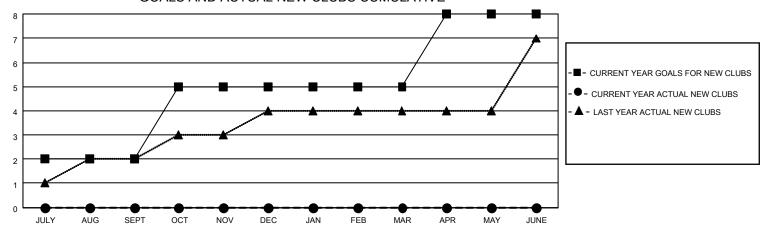

## GOALS AND ACTUAL NEW CLUBS CUMULATIVE

## LOCATION INDIA District 321 E Results as of: 10/31/2022

| Clubs                 |               |           |               | Members               |                       |                         |                                                    |
|-----------------------|---------------|-----------|---------------|-----------------------|-----------------------|-------------------------|----------------------------------------------------|
| RESULTS FOR 2022-2023 |               |           |               | RESULTS FOR 2022-2023 |                       |                         |                                                    |
| QUARTER               | NEW CLUB GOAL | NEW CLUBS | DROPPED CLUBS | QUARTER MEMB          | ER GROWTH NET<br>GOAL | MEMBER GROWTH<br>ACTUAL | DROPPED<br>MEMBERS ACTUAL<br>(including transfers) |
| JULY/AUG/SEPT         | 2             | 0         | 0             | JULY/AUG/SEPT         | 30                    | 71                      | 49                                                 |
| OCT/NOV/DEC           | 3             | 0         | 0             | OCT/NOV/DEC           | 40                    | 6                       | 10                                                 |
| JAN/FEB/MAR           | 0             | 0         | 0             | JAN/FEB/MAR           | 20                    | 0                       | 0                                                  |
| APR/MAY/JUNE          | 3             | 0         | 0             | APR/MAY/JUNE          | 20                    | 0                       | 0                                                  |