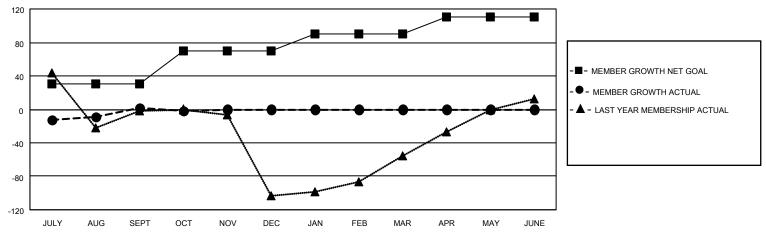

## GOALS AND ACTUAL MEMBERS CUMULATIVE

| DROPPED CLUBS: 0 |    | 18 CLUBS OF 90 ADDED 1 OR<br>MORE NEW MEMBERS | GENDER DISTRIBUTION                   |                |  |
|------------------|----|-----------------------------------------------|---------------------------------------|----------------|--|
|                  |    | MORE NEW MEMBERS                              | MALE                                  | 1,834 (63.18%) |  |
|                  |    |                                               | FEMALE                                | 1,069 (36.82%) |  |
| DROPPED MEMBERS  |    |                                               | NON BINARY                            | 0 (0.00%)      |  |
|                  |    |                                               | PREFER NOT TO ANSWER                  | 0 (0.00%)      |  |
| DECEASED         | 4  |                                               |                                       |                |  |
| CLUB CANCELLED   | 0  | CLICK HERE FOR CUMULATIVE                     | TOTAL FAMILY UNIT MEMBERS 2,260       |                |  |
| OTHER            | 55 | MEMBERSHIP DATA                               |                                       |                |  |
| TOTAL            | 59 |                                               | FAMILY MEMBERS PAYING HALF DUES 1,521 |                |  |
|                  |    |                                               |                                       |                |  |

## LOCATION INDIA District 321 E Results as of: 10/31/2022

| Clubs                 |               |           |               | Members               |                       |                         |                                                    |
|-----------------------|---------------|-----------|---------------|-----------------------|-----------------------|-------------------------|----------------------------------------------------|
| RESULTS FOR 2022-2023 |               |           |               | RESULTS FOR 2022-2023 |                       |                         |                                                    |
| QUARTER               | NEW CLUB GOAL | NEW CLUBS | DROPPED CLUBS | QUARTER MEMB          | ER GROWTH NET<br>GOAL | MEMBER GROWTH<br>ACTUAL | DROPPED<br>MEMBERS ACTUAL<br>(including transfers) |
| JULY/AUG/SEPT         | 2             | 0         | 0             | JULY/AUG/SEPT         | 30                    | 71                      | 49                                                 |
| OCT/NOV/DEC           | 3             | 0         | 0             | OCT/NOV/DEC           | 40                    | 6                       | 10                                                 |
| JAN/FEB/MAR           | 0             | 0         | 0             | JAN/FEB/MAR           | 20                    | 0                       | 0                                                  |
| APR/MAY/JUNE          | 3             | 0         | 0             | APR/MAY/JUNE          | 20                    | 0                       | 0                                                  |